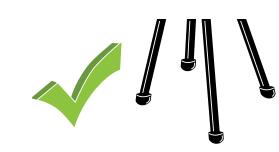

## Help Us Protect Our Sport Court<sup>®</sup> Gym Floor

No Stiletto or Narrow Heels

**Athletic Shoes Preferred** Wide Heels OK

No Scratchy Chair or Table Legs

Use Rubber Feet on Tables & Chairs Wide Flat Feet Preferred